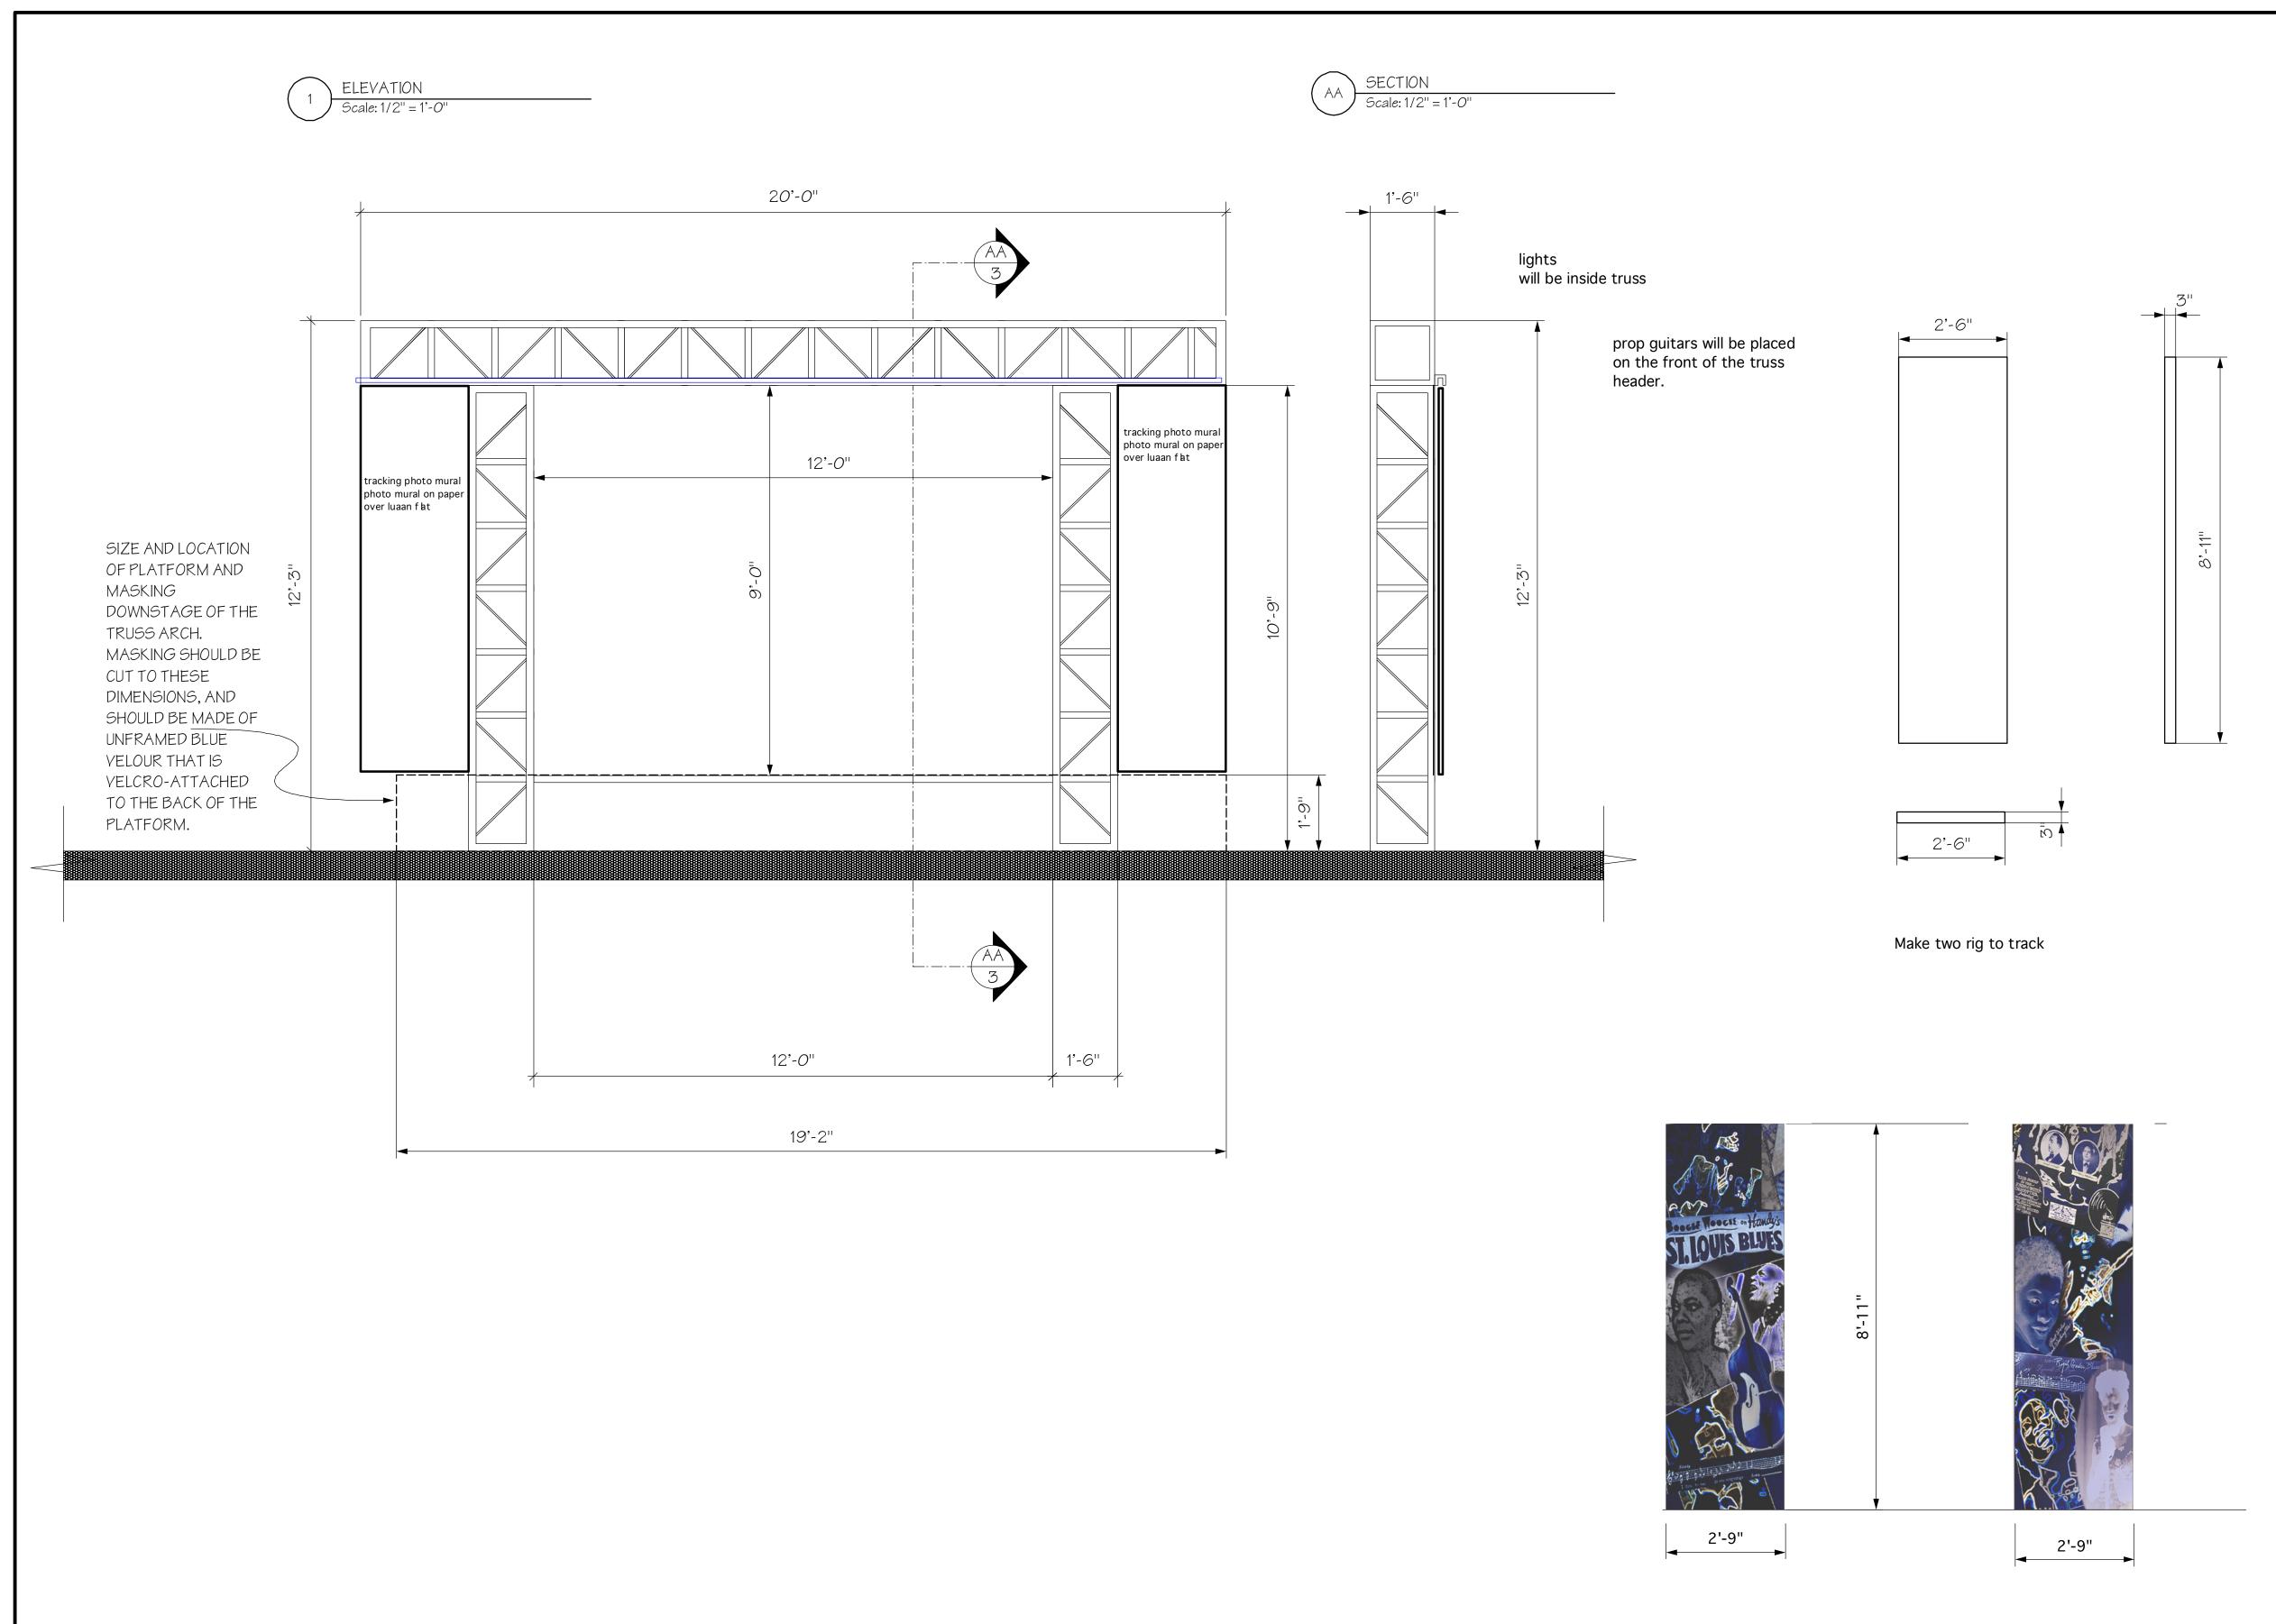

TRAVELER TRACKS

TRUSS SPECIFICATIONS ACQUIRED FROM FULLER STREET PRODUCTIONS FULLERSTREET.COM

the photo murals are 3" wider so that they can wrap around the onstage edge.

DISCLAIMER

These drawings represent visual concepts and construction suggestions only. The designer in unqualified to determine structural appropriateness of this design and will not assume responsibility for improper rigging, engineering, construction, handling or use of this scenery. All materials and construction must comply with the most stringent applicable federal and ocal fire and safety codes.

REVISIONS

10/06/200

CALE: 1/2'' = 1'-0''

36

RUSS

AGE TRUS

DLUESTEDBY: SC

DESIGN BY: