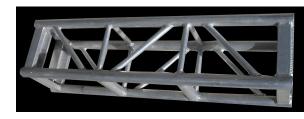

TRAVELER TRACKS

TRUSS SPECIFICATIONS ACQUIRED FROM FULLER STREET PRODUCTIONS FULLERSTREET.COM

the photo murals are 3" wider so that they can wrap around the onstage edge.

DISCLAIMER

These drawings represent visual concepts and construction suggestions only. The designer in unqualified to determine structural appropriateness of this design and will not assume responsibility for improper rigging, engineering, construction, handling or use of this scenery. All materials and construction must comply with the most stringent applicable federal and ocal fire and safety codes.

REVISIONS

10/06/200

CALE: 1/2'' = 1'-0''

36

RUSS

AGE TRUS

DLUESTEDBY: SC

DESIGN BY: